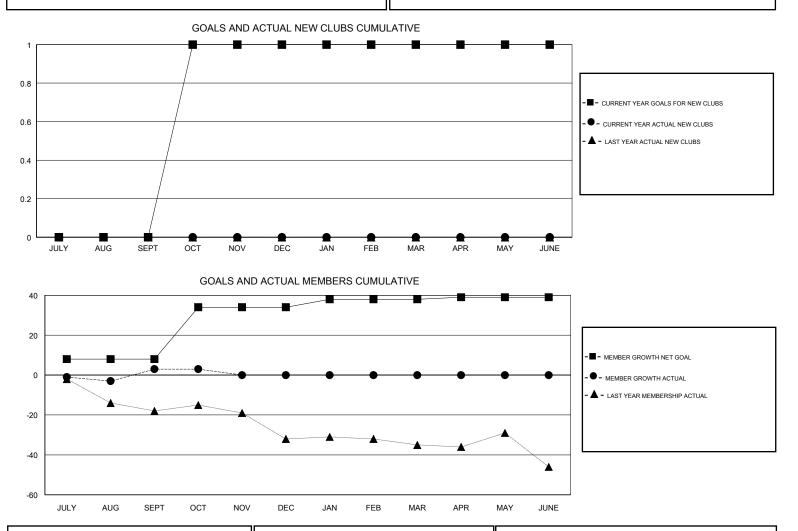

## GMT CA

| Clubs<br>RESULTS FOR 2017-2018 |   |   |   | Members<br>RESULTS FOR 2017-2018 |    |    |   |
|--------------------------------|---|---|---|----------------------------------|----|----|---|
|                                |   |   |   |                                  |    |    |   |
| JULY/AUG/SEPT                  | 0 | 0 | 0 | JULY/AUG/SEPT                    | 8  | 15 | 8 |
| OCT/NOV/DEC                    | 1 | 0 | 0 | OCT/NOV/DEC                      | 26 | 3  | 2 |
| JAN/FEB/MAR                    | 0 | 0 | 0 | JAN/FEB/MAR                      | 4  | 0  | 0 |
| APR/MAY/JUNE                   | 0 | 0 | 0 | APR/MAY/JUNE                     | 1  | 0  | 0 |

| DROPPED CLUBS: 0 | 7 CLUBS OF 29 ADDED 1 OR MORE<br>NEW MEMBERS | GENDER DISTRIBUTION<br>MALE 491 (75.89%)<br>FEMALE 156 (24.11%) |          |
|------------------|----------------------------------------------|-----------------------------------------------------------------|----------|
| DROPPED MEMBERS  |                                              | Women Percentage Fiscal Year Goal: 25%                          |          |
| DECEASED 4       | CLICK HERE FOR CUMULATIVE                    | TOTAL FAMILY UNIT MEMBERS                                       |          |
| CLUB CANCELLED 0 | MEMBERSHIP DATA                              |                                                                 | 70       |
| OTHER 6          |                                              | FAMILY MEMBERS PAYING HALF<br>DUES                              | <i>'</i> |
| TOTAL 10         |                                              |                                                                 |          |